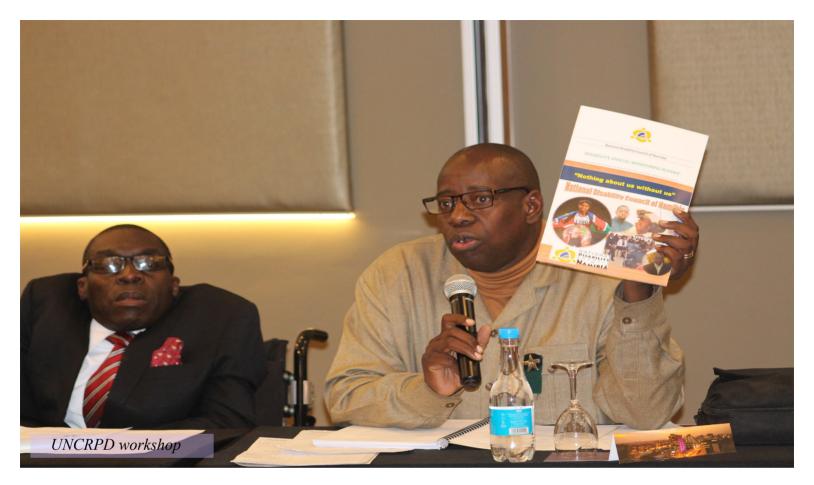

# Capacity Building in UNCRPD Monitoring & Reporting Project

With funding from Norwegian Federation of Organisations of Disabled People (FFO) in Norway, SAFOD carries out country-level training workshops on Monitoring Mechanism of the United Nations Convention of the Rights of Persons with Disabilities (UNCRPD) for its national affiliates and key stakeholders in each country.

Workshops and follow-up meetings on UNCRPD Monitoring and Reporting have been held in Namibia, Malawi, Mozambique, and Zimbabwe. These events

aim at achieving the specific deliverables outlined in the four-yearResults Framework agreed between FFO and SAFOD in 2016.

#### **Achievements So Far:**

- 1) In Namibia, SAFOD met with key stakeholders and SAFOD was assured that all relevant ministries as well as CSOs were consulted in the monitoring and development processes of the UNCRPD report. The first draft of the UNCRPD report was done in 2014. One consultation meeting was held in Swakopmund in Erongo Region, while the other one was held in Oshakati in Oshana Region. The last consultation meeting was held in 2017, before submitting the draft report to Ministry of Justice who later referred it to the law Commission.
- 2) Some participants suggested the need for leveraging on the structures that already exist to enhance more meaningful consultations on the UNCRPD reporting between Government and other stakeholders. For example, stakeholders could utilize the "Strengthening Integrated Systems to Promote Access to Services for Persons with Disabilities in Namibia" project/platform, under the UN Partnership on the Rights of Persons with Disabilities (UNPRPD) facility, where the UN Agencies interact with the Government, DPOs and other strategic stakeholders in advocating for the full and effective participation and inclusion of persons with disabilities in Namibia.
- 3) Through this UNPRPD platform, some workshops on the UNCRPD had been organized within the period 2018 to 2019 which should have been strategically linked to the whole process of monitoring and reporting of UNCRPD implementation. In addition, the project also focused on the following components: early identification of disability; strengthening disability data collection; and capacitation of Organizations of