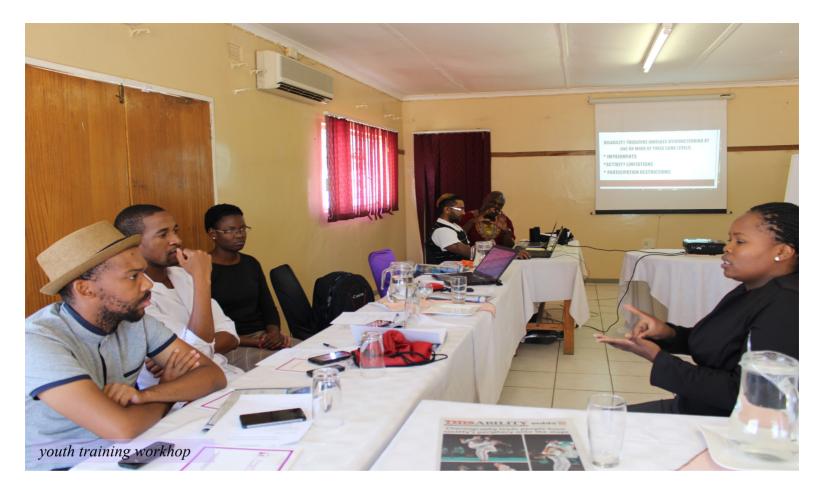

## Youth Capacity Building Project: Training Workshops in Online Media & Disability Mainstreaming

With funding from Norwegian Federation of Organisations of Disabled People (FFO), this project is seeking to build the capacity of youths with disabilities within the national affiliates of the Southern Africa Federation of the Disabled (SAFOD) to be able to effectively advocate for disability mainstreaming in their countries using social media, blogging, website and other media tools.

## Aim of the Training Workshops:

The training programme aims at imparting skills in using WordPress website, Blog and other social media to advance the disability mainstreaming agenda in countries where SAFOD works.

The facilitators from THISABILITY Newspaper (http://www.thisability.co.za/) have been training targeted youths with disabilities on integrating issues/stories on inclusive education, inclusive sexual and reproductive health issues, etc., into the whole mainstreaming agenda using the aforementioned online tools.

## **Specific Objectives of the Training workshops:**

- 1) To familiarize the participants with the WordPress platform.
- 2) To impart basic skills in managing a WordPress site
- 3) To orient participants on the basic concepts of disability mainstreaming
- 4) To orient selected youths with disabilities on integrating different aspects of disability rights into the disability mainstreaming agenda.
- 5) To train the selected youths with disabilities on basic writing and journalism tools with a focus on blogging and social media.