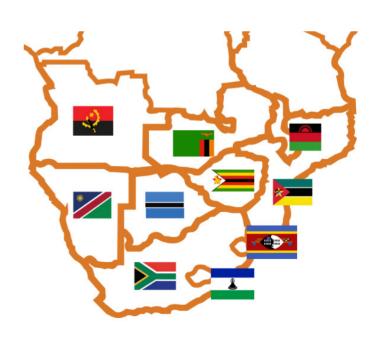

# Assistive Technology Information Mapping Project (AT-Info-Map)

Funded for an initial 3-year period by the Google Impact Challenge as one of the 'big ideas that uses technology to expand opportunity and independence for people with disabilities, the Assistive Technology Information Mapping project (AT-Info-Map) started in March 2016 primarily with the development of a mobile app to map the availability of Assistive Technology (AT) in 10 countries in Southern Africa.

### Who is behind the project?

Officially launched in April 2016, the AT-Info-Map project is being championed by four lead partners namely, the Southern Africa Federation of the Disabled (SAFOD) in partnership with African Network for Evidence-to-Action in Disability (AfriNEAD), and the University of Washington.

Within each of the 10 SAFOD countries, national DPOs, government officials, AT providers, and local organizations that serve persons with disabilities are invited to participate in implementation.